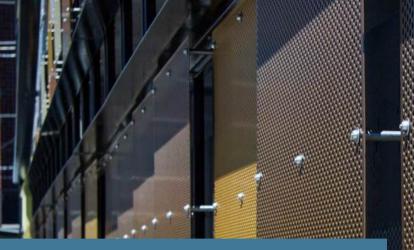

# **PERFORATING**

- Metal up to 1/4" thick and 60" wide
- Holes ranging from 0.45" to 4" in diameter
- · Sheets, coils, blanks, panels, and plate
- Tooling library with more than 2,000 patterns
- 5.394" Perforated Coils
- Basic holes and slots to hexagons and cloverleaf
- Custom patterns
- · Stocking programs are available